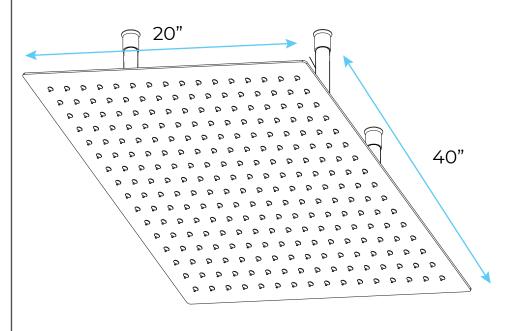

#### **Shower Head Size:**

The LED light will change its color by detecting water temperature:

0-30° (32-86°): Blue LED

30-40° (86-104°): Green LED

40-50° (104-122°): Red LED

50-100° (122-212°): Flashing

Red LED