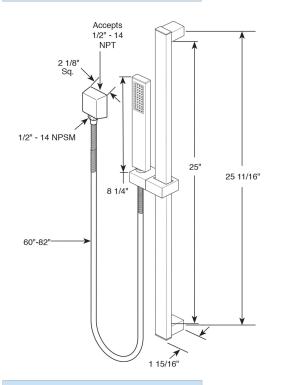

## FONTANA GOLD 4 HANDLES THERMOSTATIC LED LARGE CEILING MOUNT HIGH FLOW BATHROOM SHOWER SYSTEM WITH 6 BODY JETS AND HANDHELD **SPRAY SPECS**



### **Specifications**

Valve Material: Ceramic Valve Water pressure: 0.8mpa Flow Rate: 9-15L/min Cold and Hot Switch: Yes

#### **Shower Head Size:**



The LED light will change its color by detecting water temperature:

0-30° (32-86°): Blue LED

30-40° (86-104°): Green LED

40-50° (104-122°): Red LED

50-100° (122-212°): Flashing

Red LED

Note: The LED lights are powered by water flow, and will be activated once the water is turned on.



# Fontana Showers®

### **Hand Shower Size:**



### **Body Jet Size:**



Installation Type: Wall Mounted

Size: 50\* 50 mm(2 inch)

Material: Brass

Feature: Can rotate 360 degrees

Flow Rate: 1.5 GPM / 5.7 LPM (each Bodyspray)

### **Mixer Connection:**