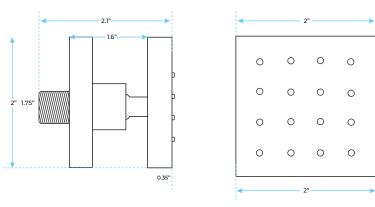

### **Body Jet Size:**

Installation Type: Wall Mounted

Size: 50\* 50 mm(2 inch)

Material: Brass

Feature: Can rotate 360 degrees

Flow Rate: 1.5 GPM / 5.7 LPM (each Bodyspray)