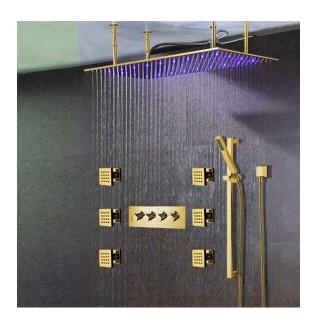

## FONTANA GOLD 4 HANDLES THERMOSTATIC LED LARGE CEILING MOUNT HIGH FLOW BATHROOM SHOWER SYSTEM WITH 6 BODY JETS AND HANDHELD **SPRAY SPECS**

#### **Shower Head Size:**

The LED light will change its color by detecting water temperature:

0-30° (32-86°): Blue LED

30-40° (86-104°): Green LED

40-50° (104-122°): Red LED

50-100° (122-212°): Flashing

Red LED

Note: The LED lights are powered by water flow, and will be activated once the water is turned on.