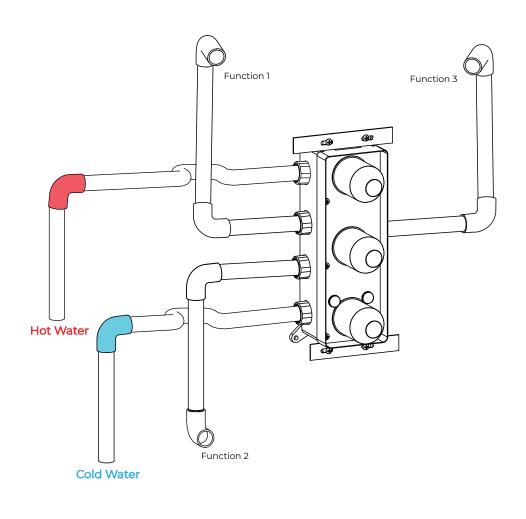

EILING MOUNT HIGH FLOW BATHROOM SHOWER SYSTEM WITH 6 BODY JETS AND HANDHELD **SPRAY SPECS**



### **Specifications**

Valve Material: Ceramic Valve Water pressure: 0.8mpa Flow Rate: 9-15L/min Cold and Hot Switch: Yes

#### **Shower Head Size:**



The LED light will change its color by detecting water temperature:

0-30° (32-86°): Blue LED

30-40° (86-104°): Green LED

40-50° (104-122°): Red LED

50-100° (122-212°): Flashing

Red LED

Note: The LED lights are powered by water flow, and will be activated once the water is turned on.



# Fontana Showers®

### **Hand Shower Size:**



### **Body Jet Size:**



Installation Type: Wall Mounted

Size: 50\* 50 mm(2 inch)

Material: Brass

Feature: Can rotate 360 degrees

Flow Rate: 1.5 GPM / 5.7 LPM (each Bodyspray)

### **Mixer Connection:**